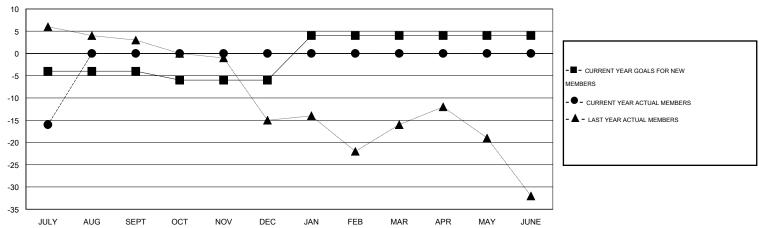

# GMT: Judy Hankom LOCATION WISCONSIN

|                       |                  | Clubs               |                            |                             | Members               |                    |                            |                              |                             |
|-----------------------|------------------|---------------------|----------------------------|-----------------------------|-----------------------|--------------------|----------------------------|------------------------------|-----------------------------|
| RESULTS FOR 2014-2015 |                  |                     |                            |                             | RESULTS FOR 2014-2015 |                    |                            |                              |                             |
| QUARTER               | NEW CLUB<br>GOAL | ACTUAL NEW<br>CLUBS | ACTUAL<br>DROPPED<br>CLUBS | ACTUAL NET<br>GAIN/<br>LOSS | QUARTER               | NEW MEMBER<br>GOAL | ACTUAL TOTAL MEMBERS ADDED | ACTUAL<br>DROPPED<br>MEMBERS | ACTUAL NET<br>GAIN/<br>LOSS |
| JULY/AUG/SEPT         | 0                | 0                   | 1                          | -1                          | JULY/AUG/SEPT         | -4                 | 15                         | 31                           | -16                         |
| OCT/NOV/DEC           | 0                | 0                   | 0                          | 0                           | OCT/NOV/DEC           | -2                 | 0                          | 0                            | 0                           |
| JAN/FEB/MAR           | 0                | 0                   | 0                          | 0                           | JAN/FEB/MAR           | 10                 | 0                          | 0                            | 0                           |
| APR/MAY/JUNE          | 0                | 0                   | 0                          | 0                           | APR/MAY/JUNE          | 0                  | 0                          | 0                            | 0                           |

#### GOALS AND ACTUAL MEMBERS CUMULATIVE

| DROPPED CLUBS: 1  DROPPED MEMBERS |               | 9 CLUBS OF 44 ADDED 1 OR MORE<br>NEW MEMBERS | GENDER DISTRIBU<br>MALE<br>FEMALE     | TION<br>1,219 (78.34%)<br>337 (21.66%) |            |
|-----------------------------------|---------------|----------------------------------------------|---------------------------------------|----------------------------------------|------------|
| DECEASED CLUB CANCELLED OTHER     | 2<br>10<br>19 | CLICK HERE FOR HEALTH ASSESSMENT DATA        | FAMILY UNIT MEMBERS HEAD OF HOUSEHOLD |                                        | 323<br>159 |
| TOTAL                             | 31            |                                              | NON-HEAD OF HOUSEHOL                  | 164                                    |            |