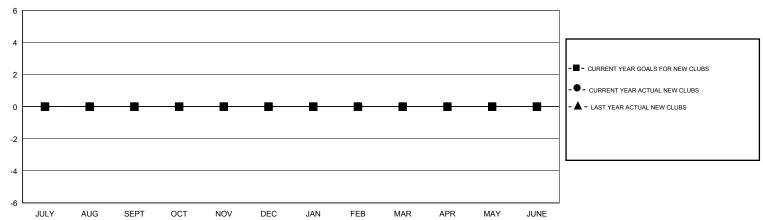

# GMT: Judy Hankom LOCATION WISCONSIN

|                       |                  | Clubs               |                            |                             | Members               |                    |                            |                              |                             |
|-----------------------|------------------|---------------------|----------------------------|-----------------------------|-----------------------|--------------------|----------------------------|------------------------------|-----------------------------|
| RESULTS FOR 2014-2015 |                  |                     |                            |                             | RESULTS FOR 2014-2015 |                    |                            |                              |                             |
| QUARTER               | NEW CLUB<br>GOAL | ACTUAL NEW<br>CLUBS | ACTUAL<br>DROPPED<br>CLUBS | ACTUAL NET<br>GAIN/<br>LOSS | QUARTER               | NEW MEMBER<br>GOAL | ACTUAL TOTAL MEMBERS ADDED | ACTUAL<br>DROPPED<br>MEMBERS | ACTUAL NET<br>GAIN/<br>LOSS |
| JULY/AUG/SEPT         | 0                | 0                   | 1                          | -1                          | JULY/AUG/SEPT         | -4                 | 15                         | 31                           | -16                         |
| OCT/NOV/DEC           | 0                | 0                   | 0                          | 0                           | OCT/NOV/DEC           | -2                 | 0                          | 0                            | 0                           |
| JAN/FEB/MAR           | 0                | 0                   | 0                          | 0                           | JAN/FEB/MAR           | 10                 | 0                          | 0                            | 0                           |
| APR/MAY/JUNE          | 0                | 0                   | 0                          | 0                           | APR/MAY/JUNE          | 0                  | 0                          | 0                            | 0                           |

#### GOALS AND ACTUAL NEW CLUBS CUMULATIVE